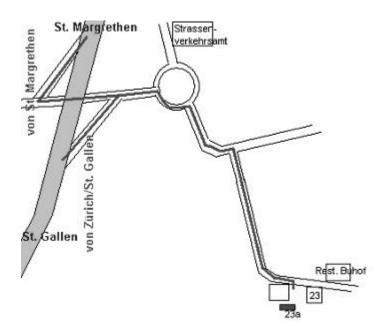

## Directions from Zurich

- 1. Freeway to St. Margrethen
- 2. Rheineck/Thal offramp
- 3. Turn right after offramp
- 4. Leave roundabout in direction Rheineck
- 5. Turn right direction Thal
- 6. Alongside the canal and cross over the bridge
- 7. The house No. 23a is found opposite the Restaurant "Buhof", behind house No. 23

## Directions from St. Margrethen

- 1. Freeway to Zurich/St. Gallen
- 2. Rheineck/Thal offramp
- 3. Turn left after offramp
- 4. Leave roundabout in direction Rheineck
- 5. Turn right direction Thal
- 6. Alongside the canal and cross over the bridge
- 7. The house No. 23a is found opposite the Restaurant "Buhof", behind house No. 23